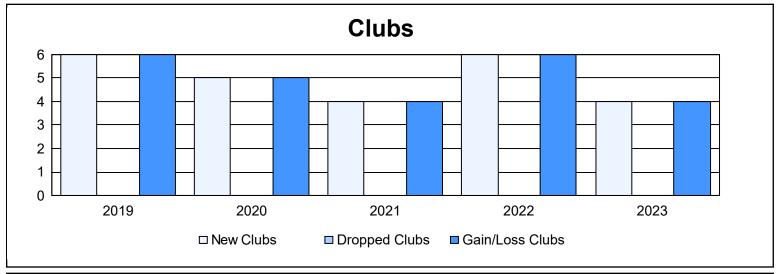

District 309 As of June 2023 Cumulative

| Year      | New<br>Clubs | Dropped<br>Clubs | Gain/<br>Loss<br>Clubs | New<br>Members | Charter<br>Members | Reinstate<br>Members | Transfer<br>Members | Total<br>Member<br>Added | Total<br>Members<br>Dropped | Gain/<br>Loss<br>Members |
|-----------|--------------|------------------|------------------------|----------------|--------------------|----------------------|---------------------|--------------------------|-----------------------------|--------------------------|
| 2018-2019 | 6            | 0                | 6                      | 253            | 149                | 19                   | 7                   | 428                      | 319                         | 109                      |
| 2019-2020 | 5            | 0                | 5                      | 280            | 138                | 35                   | 9                   | 462                      | 392                         | 70                       |
| 2020-2021 | 4            | 0                | 4                      | 280            | 138                | 48                   | 8                   | 474                      | 373                         | 101                      |
| 2021-2022 | 6            | 0                | 6                      | 292            | 236                | 27                   | 4                   | 559                      | 428                         | 131                      |
| 2022-2023 | 4            | 0                | 4                      | 584            | 203                | 23                   | 5                   | 815                      | 372                         | 443                      |
| Average   | 5            | 0                | 5                      | 338            | 173                | 30                   | 7                   | 548                      | 377                         | 171                      |