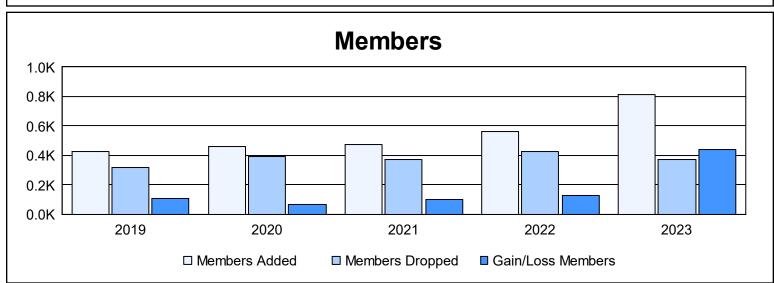

District 309 As of June 2023 Cumulative

| Year      | New<br>Clubs | Dropped<br>Clubs | Gain/<br>Loss<br>Clubs | New<br>Members | Charter<br>Members | Reinstate<br>Members | Transfer<br>Members | Total<br>Member<br>Added | Total<br>Members<br>Dropped | Gain/<br>Loss<br>Members |
|-----------|--------------|------------------|------------------------|----------------|--------------------|----------------------|---------------------|--------------------------|-----------------------------|--------------------------|
| 2018-2019 | 6            | 0                | 6                      | 253            | 149                | 19                   | 7                   | 428                      | 319                         | 109                      |
| 2019-2020 | 5            | 0                | 5                      | 280            | 138                | 35                   | 9                   | 462                      | 392                         | 70                       |
| 2020-2021 | 4            | 0                | 4                      | 280            | 138                | 48                   | 8                   | 474                      | 373                         | 101                      |
| 2021-2022 | 6            | 0                | 6                      | 292            | 236                | 27                   | 4                   | 559                      | 428                         | 131                      |
| 2022-2023 | 4            | 0                | 4                      | 584            | 203                | 23                   | 5                   | 815                      | 372                         | 443                      |
| Average   | 5            | 0                | 5                      | 338            | 173                | 30                   | 7                   | 548                      | 377                         | 171                      |